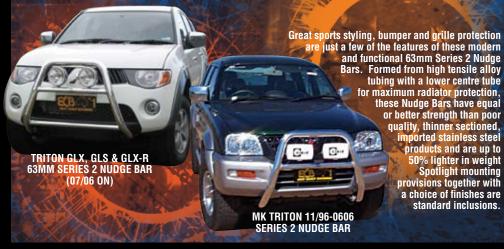

Impact protection is just one of the benefits of these eye-catching Nudge Bars. Designed and manufactured in Australia to suit our harsh Australian conditions, these 76mm x 4.7mm Nudge Bars are formed from high tensile alloy tubing and will never corrode or rust. They also have equal or better strength

TRITON GLX, GLS & GLX-R 76MM NUDGE BAR (07/06 ON)

MK TRITON 11/96-0606 76MM NUDGE BAR

than poor quality, thinner sectioned, imported stainless steel products and are up to 50% lighter in weight.

Each ECB Nudge Bar is designed to suit each individual model; therefore you can be assured of an aesthetically pleasing, functional and reliable design. The 76mm Nudge Bars come complete with spotlight mounting provisions, together with a choice of polished or powder coated alloy finishes.