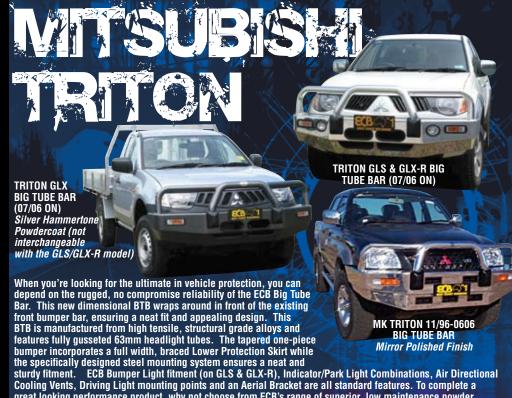

From the sporty 76mm Nudge Bars through to the unmatched strength and reliability of an ECB Big Tube Bar, ECB has a complete range of frontal protection bars and accessories that are styled to perfectly complement the Triton's lines, and like the Triton, they're tough enough to withstand almost anything the urban jungle or nature can dish out.