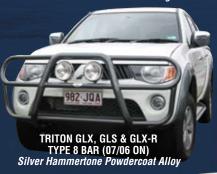

Black Ripple

great looking performance product, why not choose from ECB's range of superior, low maintenance powder coated finishes? *A durable cost saving alternative to polishing.* 

The tubular construction of the Type 8 Bar contours perfectly to suit the Triton's aerodynamic styling. perfectly to suit the Iriton's aerodynamic styling.

Manufactured from high tensile alloys with a 63mm centre tube, the Type 8 Bar provides optimum frontal protection for the bumper, grille and headlights and fits sturdily with a steel mounting system. Driving light mounting provisions are standard inclusions and for a superior low maintenance finish where bugs wash off easily, why not choose from ECB's range of superior, low maintenance powder coated finishes? A durable cost saving alternative to notishing finishes? A durable cost saving alternative to polishing.